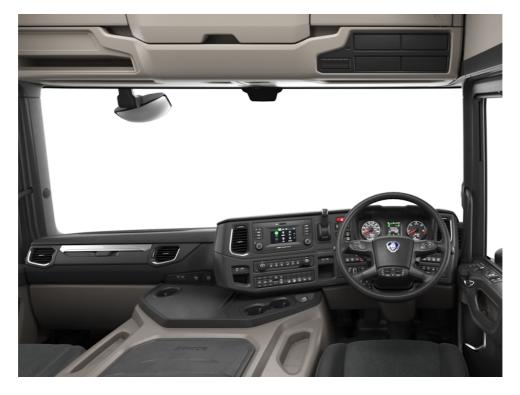

#### P 220 B4X2NA

| Fuel volume right side                | 300 dm3               | 00074B  |
|---------------------------------------|-----------------------|---------|
| SCR reductant tank volume side RHS    | 80 dm3                | 04318E  |
| SCR reductant tank volume under LHS   | without               | 04322Z  |
| Rim type front axle                   | 22.5 x 9.00 steel     | 05001DA |
| Rim type rear axle                    | 22.5 x 9.00 steel     | 05002DA |
| Rim type spare wheel                  | without               | 05005Z  |
| Tyre dimension front axle             | 315/70 R22.5          | 00666K  |
| Tyre dimension rear axle              | 315/70 R22.5          | 00668K  |
| Tyre dimension spare wheel            | without               | 00670Z  |
| Suspension system                     | Leaf front + Air rear | 00828A  |
| Suspension front, leaf springs        | 2x32, Parabolic       | 00034U  |
| Battery                               | 180 Ah                | 00095J  |
| Battery position                      | Left hand side        | 03979A  |
|                                       |                       |         |
| Cab exterior                          |                       |         |
| Sun visor, external                   | without               | 00060B  |
| Roof air deflector height             | Without               | 03968Z  |
| Side air deflector length             | Without               | 03969Z  |
| Headlamps                             | H7                    | 02983E  |
| Spotlamp in roof                      | without               | 05051Z  |
| Spotlamp in front grille panel        | without               | 05052Z  |
|                                       |                       |         |
| Cab interior                          |                       |         |
| Seat category, driver side            | medium                | 01431B  |
| Seat category, passenger side         | folding               | 01432D  |
| Seat upholstery driver side           | woven                 | 05028A  |
| Seat upholstery passenger side        | woven                 | 05029A  |
| Steering wheel upholstery             | basic                 | 02153A  |
| creating interactions                 |                       | 02.007. |
| Colour                                |                       |         |
| Cab colour metallic                   | Urban Grey            | 02575BD |
| Exterior underline colour package     | without               | 02373BB |
| Exterior colour package, front grille | front grill silver    | 02741EA |
| Rear view mirror cover painted        | without               | 06024Z  |
| Lamp seal painted                     | Without               | 06024Z  |
| Lamp soul painted                     | Williout              | 000072  |
| Adaptation                            |                       |         |
| •                                     | 90                    | 004507  |
| Fifth wheel                           | without               | 00459Z  |