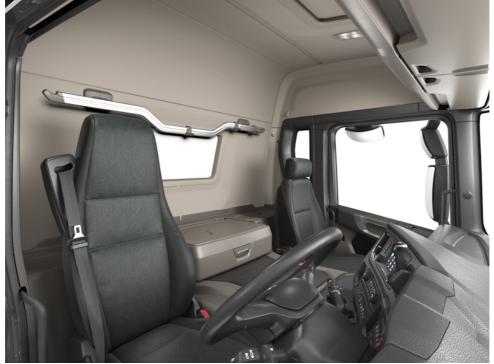

#### P 220 B4X2NA

| Fuel volume right side                | 300 dm3               | 00074B  |
|---------------------------------------|-----------------------|---------|
| SCR reductant tank volume side RHS    | 80 dm3                | 04318E  |
| SCR reductant tank volume under LHS   | without               | 04322Z  |
| Rim type front axle                   | 22.5 x 9.00 steel     | 05001DA |
| Rim type rear axle                    | 22.5 x 9.00 steel     | 05002DA |
| Rim type spare wheel                  | without               | 05005Z  |
| Tyre dimension front axle             | 315/70 R22.5          | 00666K  |
| Tyre dimension rear axle              | 315/70 R22.5          | 00668K  |
| Tyre dimension spare wheel            | without               | 00670Z  |
| Suspension system                     | Leaf front + Air rear | 00828A  |
| Suspension front, leaf springs        | 2x32, Parabolic       | 00034U  |
| Battery                               | 180 Ah                | 00095J  |
| Battery position                      | Left hand side        | 03979A  |
|                                       |                       |         |
| Cab exterior                          |                       |         |
| Sun visor, external                   | without               | 00060B  |
| Roof air deflector height             | Without               | 03968Z  |
| Side air deflector length             | Without               | 03969Z  |
| Headlamps                             | H7                    | 02983E  |
| Spotlamp in roof                      | without               | 05051Z  |
| Spotlamp in front grille panel        | without               | 05052Z  |
|                                       |                       |         |
| Cab interior                          |                       |         |
| Seat category, driver side            | medium                | 01431B  |
| Seat category, passenger side         | folding               | 01432D  |
| Seat upholstery driver side           | woven                 | 05028A  |
| Seat upholstery passenger side        | woven                 | 05029A  |
| Steering wheel upholstery             | basic                 | 02153A  |
| creating interactions                 |                       | 02.007. |
| Colour                                |                       |         |
| Cab colour metallic                   | Urban Grey            | 02575BD |
| Exterior underline colour package     | without               | 02373BB |
| Exterior colour package, front grille | front grill silver    | 02741EA |
| Rear view mirror cover painted        | without               | 06024Z  |
| Lamp seal painted                     | Without               | 06024Z  |
| Lamp soul painted                     | Williout              | 000072  |
| Adaptation                            |                       |         |
| •                                     | 90                    | 004507  |
| Fifth wheel                           | without               | 00459Z  |