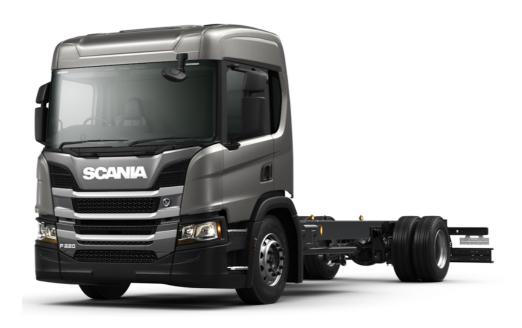

# Specification

| Chassis adaptation            | Rigid    | 01163B  |
|-------------------------------|----------|---------|
| Wheel configuration           | 4x2      | 00448A  |
| Cab type                      | CP17N    | 00889FC |
| GVW legal                     | 18000 kg | 06175FO |
| Gross Train Weight, GTW Legal | 28000 kg | 00771BA |

### Powertrain

| DC07 111 220 hp Euro 6 | 00408EA       |
|------------------------|---------------|
| GR875                  | 00017TJ       |
| R560                   | 00021AQ       |
| 5,57                   | 00022F        |
|                        | GR875<br>R560 |

## Chassis

| Chassis height                           | Normal  | 00272B  |
|------------------------------------------|---------|---------|
| Axle distance                            | 5750 mm | 01406MA |
| Chassis side cover (side skirts or beam) | without | 06561Z  |
| Fuel volume left side                    | without | 00077Z  |

#### P 220 B4X2NA

| Fuel volume right side                | 300 dm3               | 00074B  |
|---------------------------------------|-----------------------|---------|
| SCR reductant tank volume side RHS    | 80 dm3                | 04318E  |
| SCR reductant tank volume under LHS   | without               | 04322Z  |
| Rim type front axle                   | 22.5 x 9.00 steel     | 05001DA |
| Rim type rear axle                    | 22.5 x 9.00 steel     | 05002DA |
| Rim type spare wheel                  | without               | 05005Z  |
| Tyre dimension front axle             | 315/70 R22.5          | 00666K  |
| Tyre dimension rear axle              | 315/70 R22.5          | 00668K  |
| Tyre dimension spare wheel            | without               | 00670Z  |
| Suspension system                     | Leaf front + Air rear | 00828A  |
| Suspension front, leaf springs        | 2x32, Parabolic       | 00034U  |
| Battery                               | 180 Ah                | 00095J  |
| Battery position                      | Left hand side        | 03979A  |
|                                       |                       |         |
| Cab exterior                          |                       |         |
| Sun visor, external                   | without               | 00060B  |
| Roof air deflector height             | Without               | 03968Z  |
| Side air deflector length             | Without               | 03969Z  |
| Headlamps                             | H7                    | 02983E  |
| Spotlamp in roof                      | without               | 05051Z  |
| Spotlamp in front grille panel        | without               | 05052Z  |
|                                       |                       |         |
| Cab interior                          |                       |         |
| Seat category, driver side            | medium                | 01431B  |
| Seat category, passenger side         | folding               | 01432D  |
| Seat upholstery driver side           | woven                 | 05028A  |
| Seat upholstery passenger side        | woven                 | 05029A  |
| Steering wheel upholstery             | basic                 | 02153A  |
| creating interactions                 |                       | 02.007. |
| Colour                                |                       |         |
| Cab colour metallic                   | Urban Grey            | 02575BD |
| Exterior underline colour package     | without               | 02373BB |
| Exterior colour package, front grille | front grill silver    | 02741EA |
| Rear view mirror cover painted        | without               | 06024Z  |
| Lamp seal painted                     | Without               | 06024Z  |
| Lamp soul painted                     | Williout              | 000072  |
| Adaptation                            |                       |         |
| •                                     | 90                    | 004507  |
| Fifth wheel                           | without               | 00459Z  |